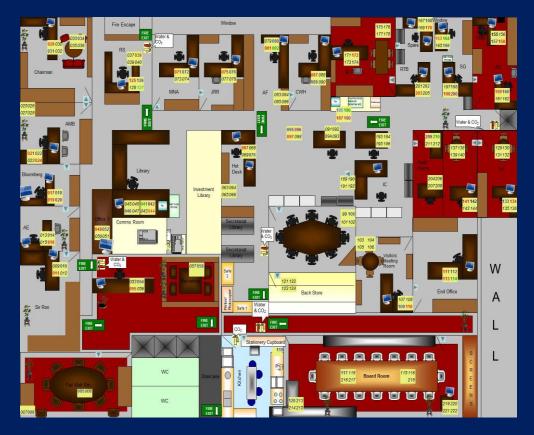

### Description

The partly available first floor of 45 Pall Mall (also known as Times Place) is a bright predominantly open plan office. The portioned areas offer a number of meeting rooms and offices as well as a large board room. The accommodation incorporates a kitchen and demised WC's.

## Specification

- Contemporary Reception
- VRV air-conditioning system
- LG7 compliant lighting
- Metal tiled suspended ceilings
- Commissionaire
- Fully accessible raised floors
- 2 x 10 person passenger lifts
- Male/female/disabled WC's

### Accommodation

First Floor – The first floor will be divided to suit an incoming occupier. Offering either 230 sq m (2,477sq ft ) or 347 sqm (3,744 sq ft) with or without frontage to Pall Mall. Additionally sole use of the reception and shared use of the kitchen and large board room could be available by negotiation.