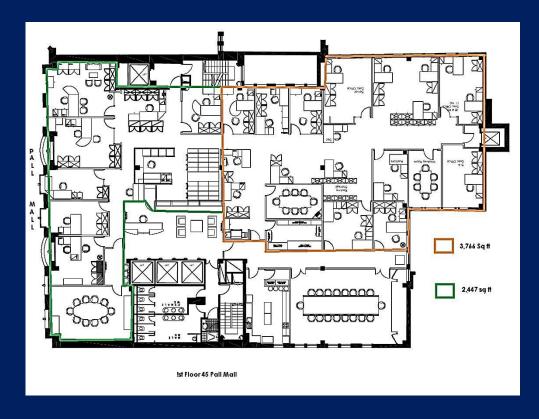

### Accommodation

First Floor – The first floor will be divided to suit an incoming occupier. Offering either 230 sq m (2,477sq ft ) or 347 sqm (3,744 sq ft) with or without frontage to Pall Mall. Additionally sole use of the reception and shared use of the kitchen and large board room could be available by negotiation.